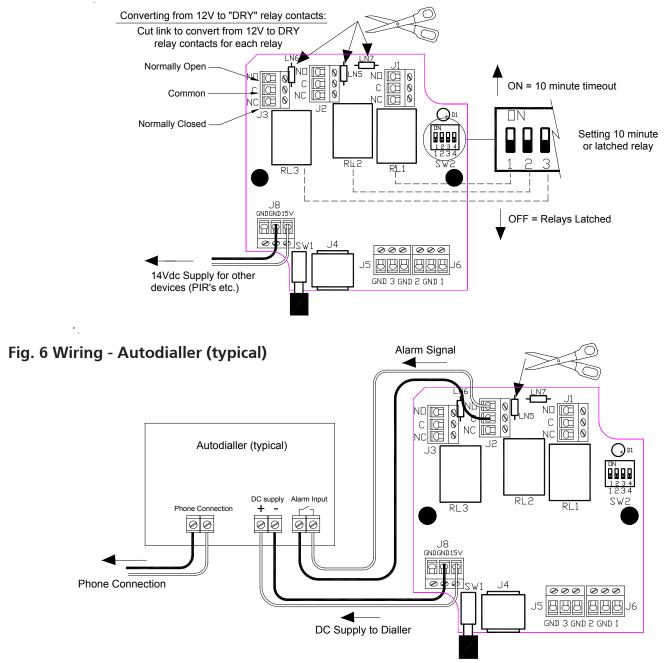

#### Fig. 5 Wiring - Other options

GALLAGHER ANIMAL MANAGEMENT SYSTEMS, PRIVATE BAG 3026, HAMILTON, NEW ZEALAND www.gallagherams.com