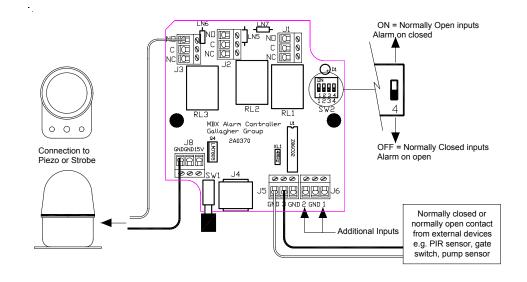

# **MBX ALARM CONROLLER INSTRUCTIONS**

## Fig. 1 Features



Black (-)

15 VDC nominal (from MBX)

20mA

170mA

30mA/Relay 100mA



#### **Specifications:**

Operating Voltage : Supply Current (typical) :

External DC supply Relay Contact Ratings: Relay configuration: Alarm Timeout: External Inputs: 0.75A max. (protective device in MBX) 10A un-fused Powered (default) or Dry Contacts Latched or 10 minutes (fixed) Three - normally open or normally closed (selectable)

Standby

Relay

Strobe 120dB Siren

### Fig. 4 Wiring - Connecting External Inputs



#### Fig. 5 Wiring - Other options



GALLAGHER ANIMAL MANAGEMENT SYSTEMS, PRIVATE BAG 3026, HAMILTON, NEW ZEALAND www.gallagherams.com