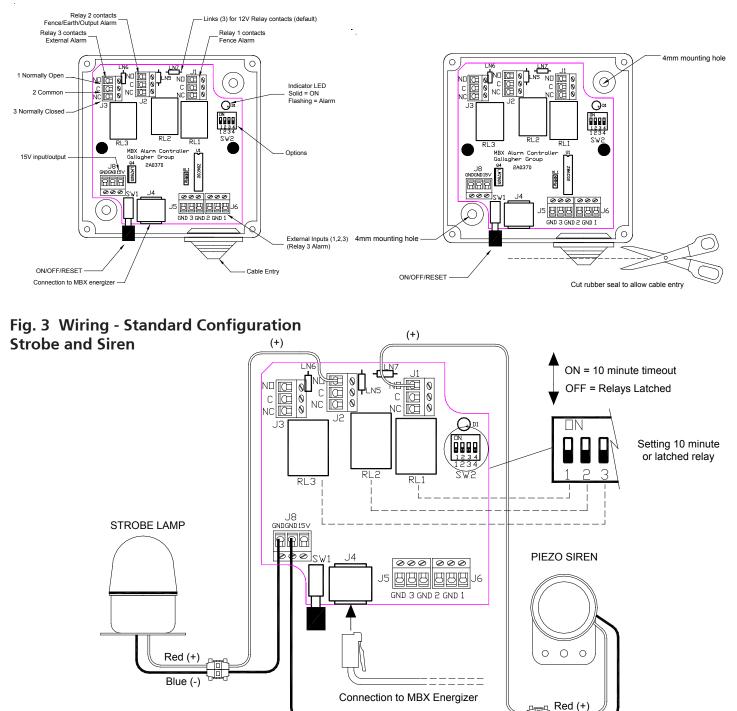

## Fig. 1 Features

Black (-)

15 VDC nominal (from MBX)

20mA

170mA

30mA/Relay 100mA

#### **Specifications:**

Operating Voltage : Supply Current (typical) :

External DC supply Relay Contact Ratings: Relay configuration: Alarm Timeout: External Inputs: 0.75A max. (protective device in MBX) 10A un-fused Powered (default) or Dry Contacts Latched or 10 minutes (fixed) Three - normally open or normally closed (selectable)

Standby

Relay

Strobe 120dB Siren